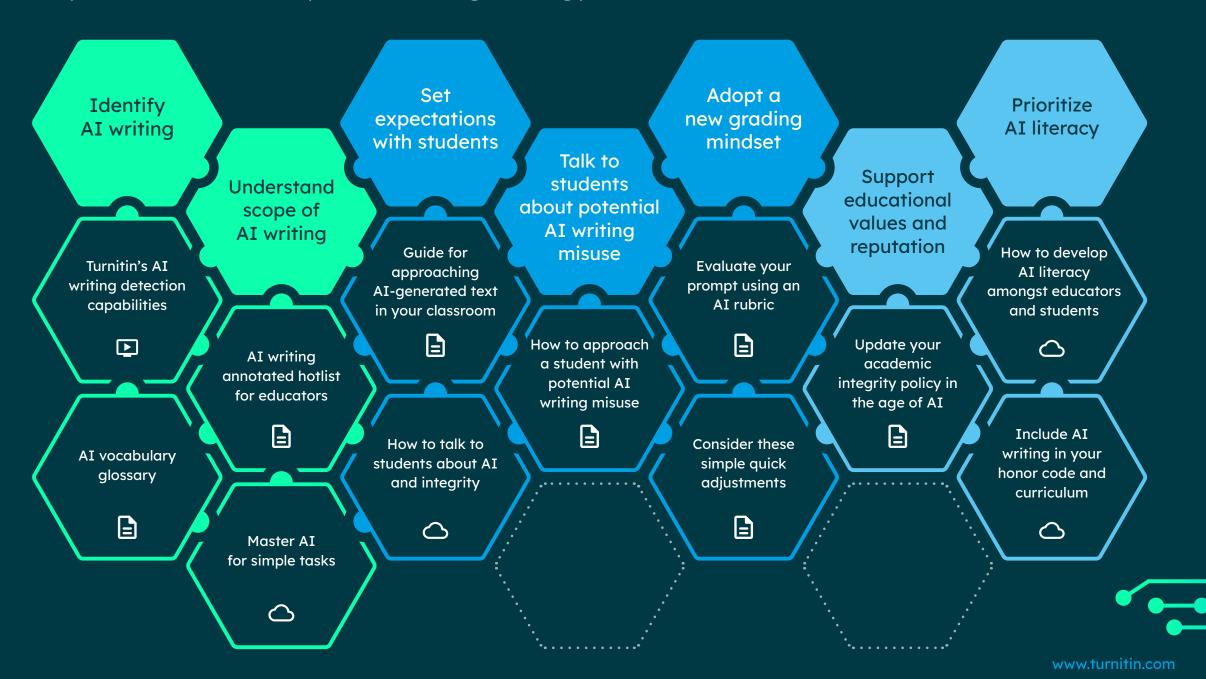

## One piece at a time: Solving the AI writing puzzle

Al-generated writing has transformed every aspect of our lives and the classroom is no exception. Identifying Al writing in students' submissions is just one piece in the broader, complex, ever-evolving Al writing puzzle. **Click a tile to learn more.** 